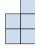

## Resuelve cada problema.

1) If you were looking at the 3d shape from the right side what would you see?

A.

B.

C.

D.

Respuestas

2) If you were looking at the 3d shape from the back what would you see?

A.

B.

C.

D.

3) If you were looking at the 3d shape from the back what would you see?

A.

B.

C.

D.

4) If you were looking at the 3d shape from the back what would you see?

A.

B.

C.

D.

5) If you were looking at the 3d shape from above what would you see?

A.

B.

C.

D.