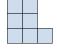

## Resuelve cada problema.

1) If you were looking at the 3d shape from the right side what would you see?

A.

B.

C.

D.

Respuestas

2) If you were looking at the 3d shape from the back what would you see?

A.

B.

C.

D.

3) If you were looking at the 3d shape from the back what would you see?

A.

B.

C.

D.

4) If you were looking at the 3d shape from the back what would you see?

A.

B.

C.

D.

5) If you were looking at the 3d shape from above what would you see?

A.

B.

C.

D.