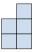

## Resuelve cada problema.

1) If you were looking at the 3d shape from the right side what would you see?

B.

C.

D.

2) If you were looking at the 3d shape from the back what would you see?

B.

C.

D.

3) If you were looking at the 3d shape from the back what would you see?

A.

4) If you were looking at the 3d shape from the back what would you see?

A.

C.

5) If you were looking at the 3d shape from above what would you see?

B.

C.

D.

Respuestas