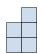

## Resuelve cada problema.

1) If you were looking at the 3d shape from the right side what would you see?

B.

C.

D.

2) If you were looking at the 3d shape from the back what would you see?

B.

C.

D.

3) If you were looking at the 3d shape from the back what would you see?

A.

4) If you were looking at the 3d shape from the back what would you see?

A.

C.

5) If you were looking at the 3d shape from above what would you see?

B.

C.

D.

Respuestas