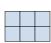

## Resuelve cada problema.

1) If you were looking at the 3d shape from the right side what would you see?

B.

C.

D.

2) If you were looking at the 3d shape from the back what would you see?

B.

C.

D.

3) If you were looking at the 3d shape from the back what would you see?

A.

4) If you were looking at the 3d shape from the back what would you see?

A.

C.

5) If you were looking at the 3d shape from above what would you see?

B.

C.

D.

Respuestas