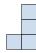

## Resuelve cada problema.

1) If you were looking at the 3d shape from the right side what would you see?

B.

C.

D.

2) If you were looking at the 3d shape from the back what would you see?

B.

C.

D.

3) If you were looking at the 3d shape from the back what would you see?

A.

4) If you were looking at the 3d shape from the back what would you see?

A.

C.

5) If you were looking at the 3d shape from above what would you see?

B.

C.

D.

Respuestas