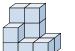

## Resuelve cada problema.

1) If you were looking at the 3d shape from the right side what would you see?

B.

C.

D.

2) If you were looking at the 3d shape from the back what would you see?

B.

C.

D.

3) If you were looking at the 3d shape from the back what would you see?

A.

4) If you were looking at the 3d shape from the back what would you see?

A.

C.

5) If you were looking at the 3d shape from above what would you see?

B.

C.

D.

Respuestas