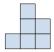

## Resuelve cada problema.

1) If you were looking at the 3d shape from the right side what would you see?

B.

C.

D.

2) If you were looking at the 3d shape from the back what would you see?

B.

C.

D.

3) If you were looking at the 3d shape from the back what would you see?

A.

4) If you were looking at the 3d shape from the back what would you see?

A.

C.

5) If you were looking at the 3d shape from above what would you see?

B.

C.

D.

Respuestas