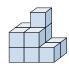

## Resuelve cada problema.

1) If you were looking at the 3d shape from the right side what would you see?

B.

C.

D.

2) If you were looking at the 3d shape from the back what would you see?

B.

C.

D.

3) If you were looking at the 3d shape from the back what would you see?

A.

4) If you were looking at the 3d shape from the back what would you see?

A.

C.

5) If you were looking at the 3d shape from above what would you see?

B.

C.

D.

Respuestas