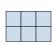

## Resuelve cada problema.

1) If you were looking at the 3d shape from the right side what would you see?

B.

C.

D.

2) If you were looking at the 3d shape from the back what would you see?

B.

C.

D.

3) If you were looking at the 3d shape from the back what would you see?

A.

4) If you were looking at the 3d shape from the back what would you see?

A.

C.

5) If you were looking at the 3d shape from above what would you see?

B.

C.

D.

Respuestas