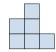

## Resuelve cada problema.

1) If you were looking at the 3d shape from the right side what would you see?

A.

B.

C.

D.

Respuestas

2) If you were looking at the 3d shape from the back what would you see?

A.

B.

C.

D.

3) If you were looking at the 3d shape from the back what would you see?

A.

B.

C.

D.

4) If you were looking at the 3d shape from the back what would you see?

A.

B.

C.

D.

5) If you were looking at the 3d shape from above what would you see?

A.

B.

C.

D.