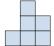

## Resuelve cada problema.

1) If you were looking at the 3d shape from the right side what would you see?

B.

C.

D.

2) If you were looking at the 3d shape from the back what would you see?

B.

C.

D.

3) If you were looking at the 3d shape from the back what would you see?

A.

4) If you were looking at the 3d shape from the back what would you see?

A.

C.

5) If you were looking at the 3d shape from above what would you see?

B.

C.

D.

Respuestas