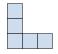

## Resuelve cada problema.

1) If you were looking at the 3d shape from the right side what would you see?

B.

C.

D.

2) If you were looking at the 3d shape from the back what would you see?

B.

C.

D.

3) If you were looking at the 3d shape from the back what would you see?

A.

4) If you were looking at the 3d shape from the back what would you see?

A.

C.

5) If you were looking at the 3d shape from above what would you see?

B.

C.

D.

Respuestas