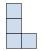

## Resuelve cada problema.

1) If you were looking at the 3d shape from the right side what would you see?

B.

C.

D.

2) If you were looking at the 3d shape from the back what would you see?

B.

C.

D.

3) If you were looking at the 3d shape from the back what would you see?

A.

4) If you were looking at the 3d shape from the back what would you see?

A.

C.

5) If you were looking at the 3d shape from above what would you see?

B.

C.

D.

Respuestas