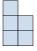

## Resuelve cada problema.

1) If you were looking at the 3d shape from the right side what would you see?

B.

C.

D.

2) If you were looking at the 3d shape from the back what would you see?

B.

C.

D.

3) If you were looking at the 3d shape from the back what would you see?

A.

4) If you were looking at the 3d shape from the back what would you see?

A.

C.

5) If you were looking at the 3d shape from above what would you see?

B.

C.

D.

Respuestas