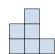

## Resuelve cada problema.

1) If you were looking at the 3d shape from the right side what would you see?

B.

C.

D.

2) If you were looking at the 3d shape from the back what would you see?

B.

C.

D.

3) If you were looking at the 3d shape from the back what would you see?

A.

4) If you were looking at the 3d shape from the back what would you see?

A.

C.

5) If you were looking at the 3d shape from above what would you see?

B.

C.

D.

Respuestas