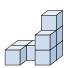

## Resuelve cada problema.

1) If you were looking at the 3d shape from the right side what would you see?

A.

B.

C.

D.

Respuestas

2) If you were looking at the 3d shape from the back what would you see?

A.

B.

C.

D.

3) If you were looking at the 3d shape from the back what would you see?

A.

B.

C.

D.

4) If you were looking at the 3d shape from the back what would you see?

A.

B.

C.

D.

5) If you were looking at the 3d shape from above what would you see?

A.

B.

C.

D.