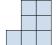

## Resuelve cada problema.

1) If you were looking at the 3d shape from the right side what would you see?

A.

B.

C.

D.

Respuestas

2) If you were looking at the 3d shape from the back what would you see?

A.

B.

C.

D.

3) If you were looking at the 3d shape from the back what would you see?

A.

B.

C.

D.

4) If you were looking at the 3d shape from the back what would you see?

A.

B.

C.

D.

5) If you were looking at the 3d shape from above what would you see?

A.

B.

C.

D.