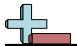

## Resuelve cada problema.

1) If you were looking at the 3d shape from the right side what would you see?

B.

C.

D.

2) If you were looking at the 3d shape from the back what would you see?

B.

C.

D.

3) If you were looking at the 3d shape from the back what would you see?

A.

4) If you were looking at the 3d shape from the back what would you see?

A.

C.

5) If you were looking at the 3d shape from above what would you see?

B.

C.

D.

Respuestas