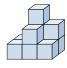

## Resuelve cada problema.

1) If you were looking at the 3d shape from the right side what would you see?

B.

C.

D.

2) If you were looking at the 3d shape from the back what would you see?

B.

C.

D.

3) If you were looking at the 3d shape from the back what would you see?

A.

4) If you were looking at the 3d shape from the back what would you see?

A.

C.

5) If you were looking at the 3d shape from above what would you see?