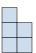

## Resuelve cada problema.

1) If you were looking at the 3d shape from the right side what would you see?

A.

B.

C.

D.

Respuestas

2) If you were looking at the 3d shape from the back what would you see?

A.

B.

C.

D.

3) If you were looking at the 3d shape from the back what would you see?

A.

B.

C.

D.

4) If you were looking at the 3d shape from the back what would you see?

A.

B.

C.

D.

5) If you were looking at the 3d shape from above what would you see?

A.

B.

C.

D.