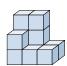

## Resuelve cada problema.

1) If you were looking at the 3d shape from the right side what would you see?

A.

B.

C.

D.

Respuestas

2) If you were looking at the 3d shape from the back what would you see?

A.

B.

C.

D.

3) If you were looking at the 3d shape from the back what would you see?

A.

B.

C.

D.

4) If you were looking at the 3d shape from the back what would you see?

A.

B.

C.

D.

5) If you were looking at the 3d shape from above what would you see?

A.

B.

C.

D.