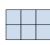

## Resuelve cada problema.

1) If you were looking at the 3d shape from the right side what would you see?

A.

B.

C.

D.

Respuestas

2) If you were looking at the 3d shape from the back what would you see?

A.

B.

C.

D.

3) If you were looking at the 3d shape from the back what would you see?

A.

B.

C.

D.

4) If you were looking at the 3d shape from the back what would you see?

A.

B.

C.

D.

5) If you were looking at the 3d shape from above what would you see?

A.

B.

C.

D.