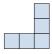

## Resuelve cada problema.

1) If you were looking at the 3d shape from the right side what would you see?

B.

C.

D.

2) If you were looking at the 3d shape from the back what would you see?

B.

C.

D.

3) If you were looking at the 3d shape from the back what would you see?

A.

4) If you were looking at the 3d shape from the back what would you see?

A.

C.

5) If you were looking at the 3d shape from above what would you see?

B.

C.

D.

Respuestas